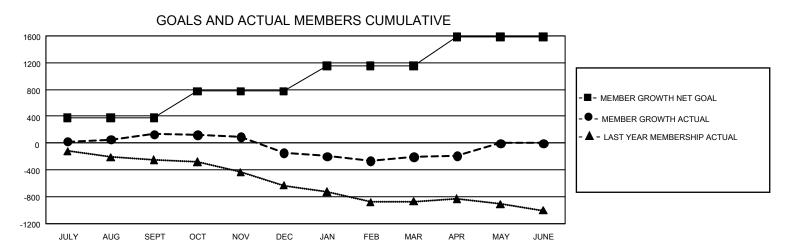

## GMT Constitutional Area 1, Group E

REPORT DOES NOT INCLUDE CLUBS IN UNDISTRICTED AREAS.

| Clubs                 |               |           |               | Members               |                          |                         |                                                    |
|-----------------------|---------------|-----------|---------------|-----------------------|--------------------------|-------------------------|----------------------------------------------------|
| RESULTS FOR 2021-2022 |               |           |               | RESULTS FOR 2021-2022 |                          |                         |                                                    |
| QUARTER               | NEW CLUB GOAL | NEW CLUBS | DROPPED CLUBS | QUARTER MI            | EMBER GROWTH NET<br>GOAL | MEMBER GROWTH<br>ACTUAL | DROPPED MEMBERS<br>ACTUAL (including<br>transfers) |
| JULY/AUG/SEPT         | 12            | 1         | 7             | JULY/AUG/SEP1         | г 378                    | 888                     | 646                                                |
| OCT/NOV/DEC           | 21            | 1         | 11            | OCT/NOV/DEC           | 397                      | 679                     | 879                                                |
| JAN/FEB/MAR           | 21            | 0         | 4             | JAN/FEB/MAR           | 375                      | 694                     | 706                                                |
| APR/MAY/JUNE          | 33            | 0         | 1             | APR/MAY/JUNE          | 435                      | 223                     | 181                                                |