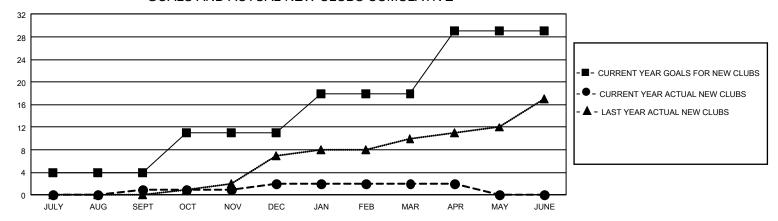

## GMT Constitutional Area 1, Group E

REPORT DOES NOT INCLUDE CLUBS IN UNDISTRICTED AREAS.

| Clubs                 |               |           |               | Members               |                          |                         |                                                    |
|-----------------------|---------------|-----------|---------------|-----------------------|--------------------------|-------------------------|----------------------------------------------------|
| RESULTS FOR 2021-2022 |               |           |               | RESULTS FOR 2021-2022 |                          |                         |                                                    |
| QUARTER               | NEW CLUB GOAL | NEW CLUBS | DROPPED CLUBS | QUARTER MI            | EMBER GROWTH NET<br>GOAL | MEMBER GROWTH<br>ACTUAL | DROPPED MEMBERS<br>ACTUAL (including<br>transfers) |
| JULY/AUG/SEPT         | 12            | 1         | 7             | JULY/AUG/SEP1         | г 378                    | 888                     | 646                                                |
| OCT/NOV/DEC           | 21            | 1         | 11            | OCT/NOV/DEC           | 397                      | 679                     | 879                                                |
| JAN/FEB/MAR           | 21            | 0         | 4             | JAN/FEB/MAR           | 375                      | 694                     | 706                                                |
| APR/MAY/JUNE          | 33            | 0         | 1             | APR/MAY/JUNE          | 435                      | 223                     | 181                                                |